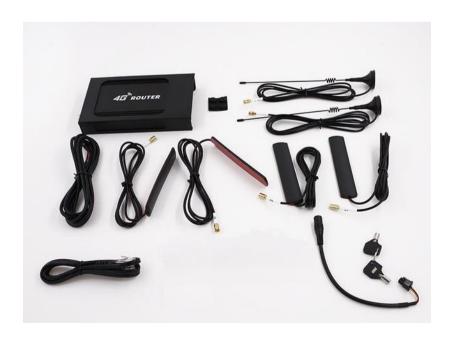

## Single Band 3G/4G Car Wifi Router With Sim Card For Cars And Vehicle

SRX-2020-2.4G

SRX-2020-2.4G is single band 3G/4G Wi-Fi router (3G / 4G gateway) specially for Vehicles using. It has1 LAN port, support 802.11 /b/g/n standard and 3G /4G. This device has Wide Area Network VPN tunnel, Local Area Network Wi-Fi security authentication, 4G / 3G / and watchdog functions etc, to achieve wireless LAN seamless connection, automatic network redial to provide users with high-speed, secure, reliable mobile broadband services.It has a USB 2.0 data interface, a MICRO SD (TF) card interface, with larger storage function.

This device with metal case and vehicle anti-interference design, to achieve excellent anti-interference performance. Also it uses vehicle power supply design, support 9V~28V Car power supply,can effectively prevent equipment damage from vehicle's power fluctuations, it offers a wonderful solution for vehicle Wi-Fi such as bus Wi-Fi,car Wi-Fi, train Wi-Fi, taxi Wi-Fi etc. This device also widely used in Wi-Fi coverage project like Bus